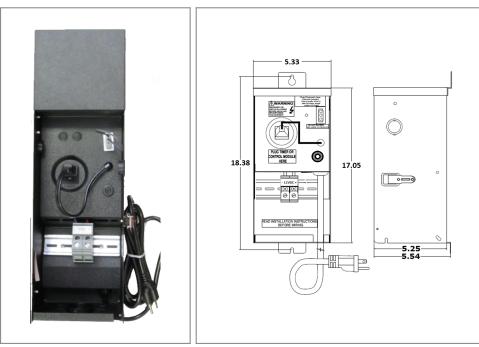

## Housing

The actual transformer 200W is encapsulated in the enclosure The enclosure is Black Powder Coated Steel, NEMA 3R rated Wiring compartment has 7 knockouts sizes for 3/8 inch screw cable connectors

Enclosure Temperature does not exceed 65°C at 45°C ambient and fully loaded

Dimensions (inch): H = 17.05, W = 5.33, D = 5.5

Weight (LBs): 16.5