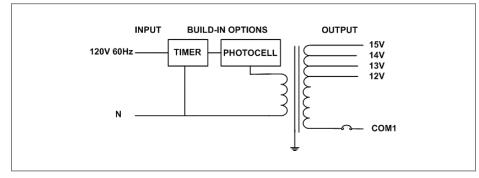

# Magnetic

Outdoor Black Powder Coated Steel Enclosure

Multi Tap: **12-15VAC**Total Wattage: **60W max**Input Voltage: **120V 60Hz** 

#### **Transformer**

Temperature class B(130°C)

Input leads: Line cord

Output leads: Terminal Block

Magnetic manually reset secondary breaker 7A

Timer and photocell build in options

### **Electrical Parameters**

| Input Voltage:                  | 120V 60Hz                 |
|---------------------------------|---------------------------|
| Max. input current at full load | : 0.63A                   |
| Output voltage without load:    | 12.4/ 13.4/ 14.1/ 15.4VAC |
| Output voltage fully loaded:    | 11.4/ 12.4/ 13.3/ 14.3VAC |
| Max. Total Wattage:             | 60W                       |
| Max. Output Current:            | 5/ 4.6/ 4.3/ 4A           |
| Efficiency:                     | 90%                       |
| Load regulation:                | 0.09%                     |
|                                 |                           |