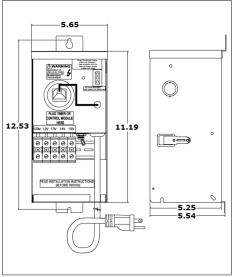

Enclosure Temperature does not exceed 75°C at 45°C ambient and fully

loaded

Dimensions (inch): H = 11.19, W = 5.65, D = 5.54

Weight (LBs): 1.15