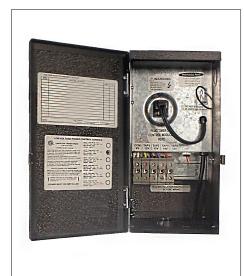

# Housing

The actual transformer 60W is encapsulated in the enclosure The enclosure is Black Powder Coated Steel, NEMA 3R rated Wiring compartment has 4 knockouts sizes for 3/8 inch screw cable connectors

Enclosure Temperature does not exceed 75°C at 45°C ambient and fully

loaded

Dimensions (inch): H = 11.19, W = 5.65, D = 5.54

Weight (LBs): 1.15