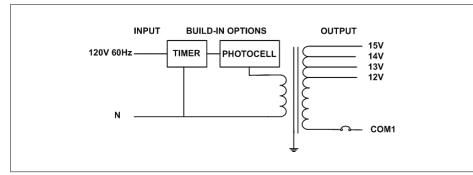

# Magnetic

Outdoor Stainless Steel Enclosure

Multi Tap: 12-15VAC
Total Wattage: 150W max
Input Voltage: 120V 60Hz

#### **Transformer**

Temperature class B(130°C)

Input leads: Line cord

Output leads: Terminal Block

Magnetic manually reset secondary breaker 12.5A

Timer and photocell build in options

## **Electrical Parameters**

| Input Voltage:                  | 120V 60Hz               |
|---------------------------------|-------------------------|
| Max. input current at full load | : <b>1.25A</b>          |
| Output voltage without load:    | 12/ 13.2/ 13.9/ 15.1VAC |
| Output voltage fully loaded:    | 11/ 12.2/ 13/ 14VAC     |
| Max. Total Wattage:             | 150W                    |
| Max. Output Current:            | 12.5/ 11.5/ 10.7/ 10A   |
| Efficiency:                     | 90%                     |
| Load regulation:                | 0.08%                   |
|                                 |                         |