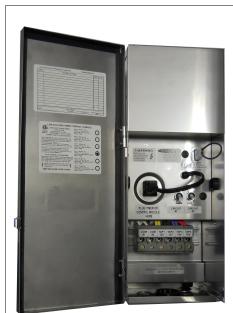

## Housing

The actual transformer 150W is encapsulated in the enclosure

The enclosure is Stainless Steel, NEMA 3R rated

Wiring compartment has 4 knockouts sizes for 3/8 inch screw cable

connectors

Enclosure Temperature does not exceed 75°C at 45°C ambient and fully

loaded

Dimensions (inch): H = 17.05, W = 5.33, D = 5.5

Weight (LBs): 1.66