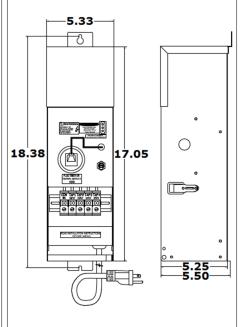

### EMT-150-SSH

# Magnetic

Outdoor Stainless Steel Enclosure

Multi Tap: 12-15VAC
Total Wattage: 150W max
Input Voltage: 120V 60Hz













#### **Transformer**

Temperature class B(130°C)

Input leads: Line cord

Output leads: Terminal Block

Magnetic manually reset secondary breaker 12.5A

Timer and photocell build in options

## Housing

The actual transformer 150W is encapsulated in the enclosure

The enclosure is Stainless Steel, NEMA 3R rated

Wiring compartment has 4 knockouts sizes for 3/8 inch screw cable

connectors

Enclosure Temperature does not exceed 75°C at 45°C ambient and fully

loaded

Dimensions (inch): H = 17.05, W = 5.33, D = 5.5

Weight (LBs): 1.66

## **Electrical Parameters**

| Input Voltage:                  | 120V 60Hz               |
|---------------------------------|-------------------------|
| Max. input current at full load | : <b>1.25A</b>          |
| Output voltage without load:    | 12/