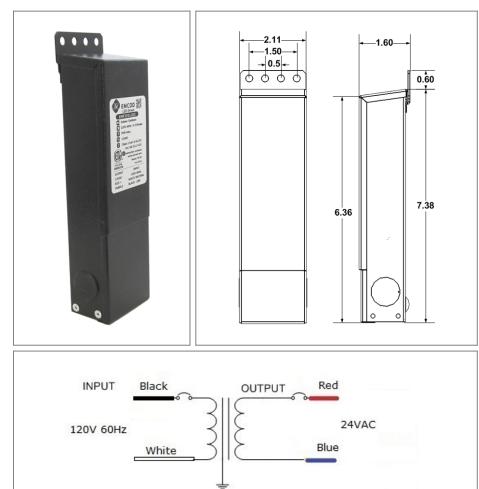

## ML40S24AC

# Class 2 Magnetic Phase cut Dimmable LED AC Driver

Outdoor Black Powder Coated Steel Enclosure Single Circuit: **24VAC** Total Wattage: **40W max** Input Voltage: **120V 60Hz** 

Conforms to UL STD. 1310 Certified to CSA <sup>s</sup> STD. C22.2 № 223 model EM50 Link to certification

#### Housing

The actual transformer 40W is encapsulated in the enclosure The enclosure is Black Powder Coated Steel, NEMA 3R rated Wiring compartment has 2 knockouts sizes for 3/8 inch screw cable connectors

Enclosure Temperature does not exceed 75°C at 45°C ambient and fully loaded

Dimensions (inch): H = 7, W = 2.11, D = 1.54Weight (LBs): 2.1

### **Electrical Parameters**

| 120V 60Hz     |
|---------------|
| : <b>0.4A</b> |
| 26.2VAC       |
| 23.6VAC       |
| 40W           |
| 1.7A          |
| 85%           |
|               |

Mailing Address: 646 Flinn Ave. Unit B, Moorpark , CA 93021 Tech support: Arik Nirenberg phone: 818-904-3309 Fax: 818 904 3327 info@emcod.com techsupport@emcod.com