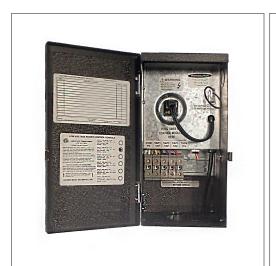

### Housing

The actual transformer 60W is encapsulated in the enclosure The enclosure is Black Powder Coated Steel, NEMA 3R rated Wiring compartment has 4 knockouts sizes for 3/8 inch screw cable connectors

Enclosure Temperature does not exceed 75°C at 45°C ambient and fully loaded

Dimensions (inch): H = 11.19, W = 5.65, D = 5.54

Weight (LBs): 11.5