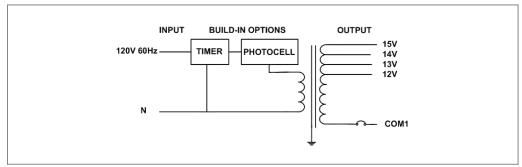

## **Magnetic Dimmable**

Outdoor Black Powder Coated Steel Enclosure

Multi Tap: 12-15VAC
Total Wattage: 60W max
Input Voltage: 120V 60Hz

#### **Transformer**

Dimmable with any LV magnetic dimmer as long as you cover dimmer's min load.

Temperature class B(130°C) Input leads: Line cord Output leads: Terminal Block

Magnetic manually reset secondary breaker 7A

Timer and photocell build in options

## **Electrical Parameters**

| Input Voltage:                   | 120V 60Hz                 |
|----------------------------------|---------------------------|
| Max. input current at full load: | 0.63A                     |
| Output voltage without load:     | 12.4/ 13.4/ 14.1/ 15.4VAC |
| Output voltage fully loaded:     | 11.4/ 12.4/ 13.3/ 14.3VAC |
| Max. Total Wattage:              | 60W                       |
| Max. Output Current:             | 5/ 4.6/ 4.3/ 4A           |
| Efficiency:                      | 90%                       |
| Load regulation:                 | 0.09%                     |
|                                  |                           |