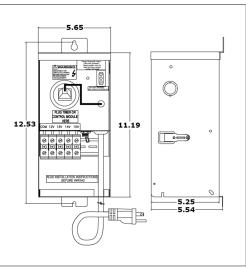

## Housing

The actual transformer 300W is encapsulated in the enclosure

The enclosure is Stainless Steel, NEMA 3R rated

Wiring compartment has 4 knockouts sizes for 3/8 inch screw cable

connectors

Enclosure Temperature does not exceed 75°C at 45°C ambient and fully

loaded

Dimensions (inch): H = 11.19, W = 5.65, D = 5.54

Weight (LBs): 13.5