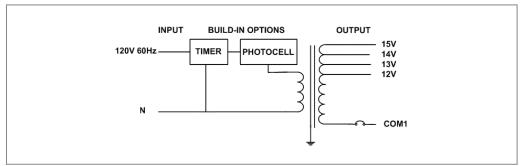

### **Magnetic Dimmable**

Outdoor Stainless Steel Enclosure

Multi Tap: 12-15VAC
Total Wattage: 300W max
Input Voltage: 120V 60Hz

Timer and photocell build in options

## **Electrical Parameters**

| Input Voltage:                   | 120V 60Hz                 |
|----------------------------------|---------------------------|
| Max. input current at full load: | 2.5A                      |
| Output voltage without load:     | 12/ 13/ 14/ 15.1VAC       |
| Output voltage fully loaded:     | 11.3/ 12.3/ 13.2/ 14.1VAC |
| Max. Total Wattage:              | 300W                      |
| Max. Output Current:             | 25/ 23/ 21.5/ 20A         |
| Efficiency:                      | 91%                       |
| Load regulation:                 | 0.07%                     |
|                                  |                           |