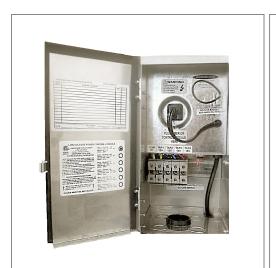

## Housing

The actual transformer 300W is encapsulated in the enclosure

The enclosure is Stainless Steel, NEMA 3R rated

Wiring compartment has 4 knockouts sizes for 3/8 inch screw cable

connectors

Enclosure Temperature does not exceed 75°C at 45°C ambient and fully

loaded

Dimensions (inch): H = 11.19, W = 5.65, D = 5.54

Weight (LBs): 13.5