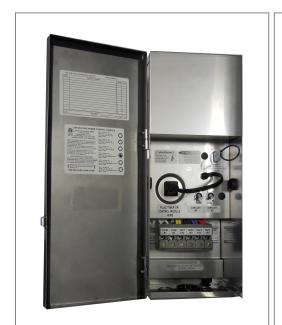

### Housing

The actual transformer 600W is encapsulated in the enclosure

The enclosure is Stainless Steel, NEMA 3R rated

Wiring compartment has 6 knockouts sizes for 3/8 inch screw cable

connectors

Enclosure Temperature does not exceed 75°C at 45°C ambient and fully

loaded

Dimensions (inch): H = 18.95, W = 6.58, D = 5.75

Weight (LBs): 27