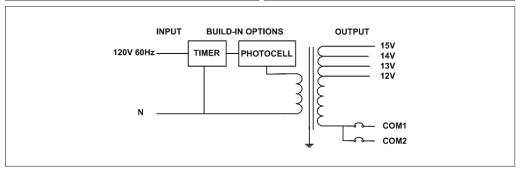

## **Magnetic Dimmable**

Outdoor Stainless Steel Enclosure

Multi Tap: 12-15VAC
Total Wattage: 600W max
Input Voltage: 120V 60Hz

#### Transformer

Dimmable with any LV magnetic dimmer as long as you cover dimmer's min load.

Temperature class B(130°C) Input leads: Line cord Output leads: Terminal Block

Magnetic manually reset secondary breaker 25A per circuit

Timer and photocell build in options

#### **Electrical Parameters**

| Input Voltage:                   | 120V 60Hz                    |                               |
|----------------------------------|------------------------------|-------------------------------|
| Max. input current at full load: | 5A                           |                               |
| Output voltage without load:     | 12/ 13.2/ 14/ 15.2VAC        |                               |
| Output voltage fully loaded:     | 11.3/ 12.5/ 13.1/ 14.4VAC    |                               |
| Max. Total Wattage:              | 600W                         | Max. per circuit: <b>300W</b> |
| Max. Output Current:             | 25/ 23/ 21/ 20A per circuit. |                               |
| Efficiency:                      | 93%                          |                               |
| Load regulation:                 | 0.04%                        |                               |
|                                  |                              |                               |