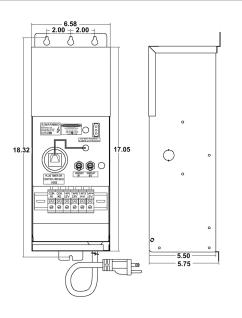

# EMT-600-SSH

## **Magnetic Dimmable**

Outdoor Stainless Steel Enclosure

Multi Tap: 12-15VAC
Total Wattage: 600W max
Input Voltage: 120V 60Hz













#### Transformer

Dimmable with any LV magnetic dimmer as long as you cover dimmer's min load.

Temperature class B(130°C) Input leads: Line cord Output leads: Terminal Block

Magnetic manually reset secondary breaker 25A per circuit

Timer and photocell build in options

### Housing

The actual transformer 600W is encapsulated in the enclosure

The enclosure is Stainless Steel, NEMA 3R rated

Wiring compartment has 6 knockouts sizes for 3/8 inch screw cable

connectors

Enclosure Temperature does not exceed 75°C at 45°C ambient and fully

loaded

Dimensions (inch): H = 18.95, W = 6.58, D = 5.75

Weight (LBs): 27

#### **Electrical Parameters**

| Input Voltage:                   | 120V 60Hz                    |                               |
|----------------------------------|------