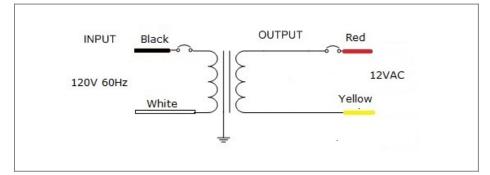

# Class 2 Magnetic Phase cut Dimmable LED AC Driver

Outdoor Black Powder Coated Steel Enclosure

Single Circuit: **12VAC**Total Wattage: **35W max**Input Voltage: **120V 60Hz** 

#### Transformer

Dimmable with compatible MLV, ELV, CL dimmers, please refer to list on emcod.com

Temperature class B(130°C)
Input leads are 18AWG 600V
Output leads are 18AWG 300V
Leads max. operational temperature is 105°C
Thermal self reset primary breaker 0.8A