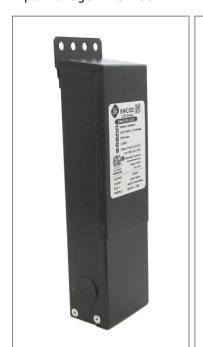

### Housing

The actual transformer 35W is encapsulated in the enclosure The enclosure is Black Powder Coated Steel, NEMA 3R rated Wiring compartment has 2 knockouts sizes for 3/8 inch screw cable connectors

Enclosure Temperature does not exceed 65°C at 45°C ambient and fully loaded

Dimensions (inch): H = 7, W = 2.11, D = 1.54

Weight (LBs): 1.8