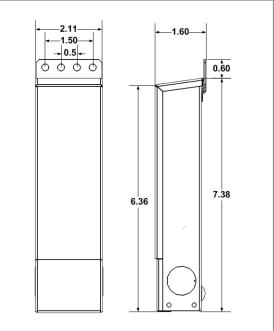

Enclosure Temperature does not exceed 65°C at 45°C ambient and fully loaded

Dimensions (inch): H = 7, W = 2.11, D = 1.54

Weight (LBs): 1.8