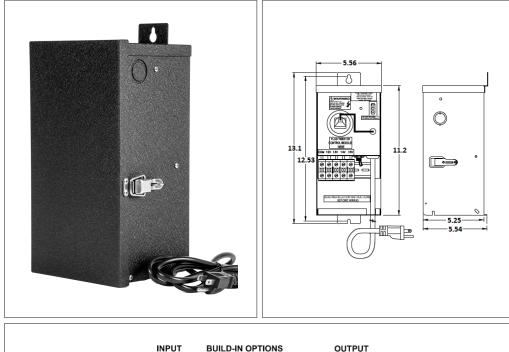

### Housing

The actual transformer 300W is encapsulated in the enclosure The enclosure is Black Powder Coated Steel, NEMA 3R rated Wiring compartment has 5 knockouts sizes for 3/8 inch screw cable connectors

Enclosure Temperature does not exceed 75°C at 45°C ambient and fully loaded

Dimensions (inch): H = 13, W = 5.56, D = 5.54Weight (LBs): 14