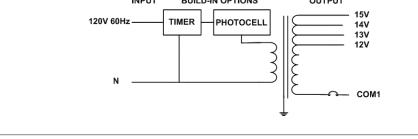

## Transformer

www.emcod.com

ElectroMagnetic Compor

Dimmable with any MLV, CL dimmer, as long as, dimmer's min. load is covered. Temperature class B(130°C) Input leads: Line cord Output leads: Terminal Block Magnetic manually reset secondary breaker 25A Timer and photocell build in options

### **Electrical Parameters**

| Input Voltage:                   | 120V 60Hz                 |
|----------------------------------|---------------------------|
| Max. input current at full load: | 2.5A                      |
| Output voltage without load:     | 12/ 13/ 14/ 15VAC         |
| Output voltage fully loaded:     | 11.5/ 12.5/ 13.5/ 14.5VAC |
| Max. Total Wattage:              | 300W                      |
| Max. Output Current:             | 25/ 23/ 21/ 20A           |
| Efficiency:                      | 90%                       |
| Load regulation:                 | 0.05%                     |