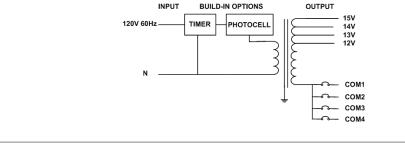

## Transformer

Dimmable with any LV magnetic dimmer as long as you cover dimmer's min load. Temperature class B(130°C) Input leads: Line cord

Output leads: Terminal Block

Magnetic manually reset secondary breaker 25A per circuit Timer and photocell build in options

## **Electrical Parameters**

| 120V 60Hz                 |                                                                           |
|---------------------------|---------------------------------------------------------------------------|
| 10A                       |                                                                           |
| 12/ 13/ 14/ 15            | VAC                                                                       |
| 11.5/ 12.4/ 13.4/ 14.2VAC |                                                                           |
| 1200W                     | Max. per circuit: 300W                                                    |
| 25/ 23/ 21/ 20            | A per circuit.                                                            |
| 94%                       |                                                                           |
| 0.05%                     |                                                                           |
|                           | 10A<br>12/ 13/ 14/ 15<br>11.5/ 12.4/ 13<br>1200W<br>25/ 23/ 21/ 20<br>94% |