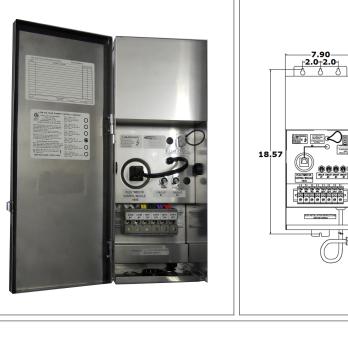

## EMT-1200-H

**Magnetic Dimmable** 

OutdoorStainlessSteelEnclosureMulti Tap:12-15VACTotal Wattage:1200W maxInput Voltage:120V 60Hz

17.30

.

 $\bigcirc$ 

6.79

7.04

## Housing

The actual transformer 1200W is encapsulated in the enclosure The enclosure is Stainless Steel, NEMA 3R rated Wiring compartment has 6 knockouts sizes for 3/8 inch screw cable connectors Enclosure Temperature does not exceed 75°C at 45°C ambient and fully

loaded

Dimensions (inch): H = 19.2, W = 7.9, D = 7.04Weight (LBs): 45