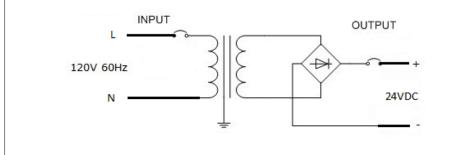

#### Transformer

Dimmable with any LV magnetic dimmer as long as you cover dimmer's min load. Temperature class B(130°C) Input leads: Terminal Block Output leads: Terminal Block Thermal self reset primary breaker 1.25A Thermal self reset secondary breaker 4A

## **Electrical Parameters**

| Input Voltage:                   | 120V 60Hz |
|----------------------------------|-----------|
| Max. input current at full load: | 0.52A     |
| Output voltage without load:     | 26.5VDC   |
| Output voltage fully loaded:     | 23.5VDC   |
| Max. Total Wattage:              | 50W       |
| Max. Output Current:             | 2A        |
| Efficiency:                      | 85%       |