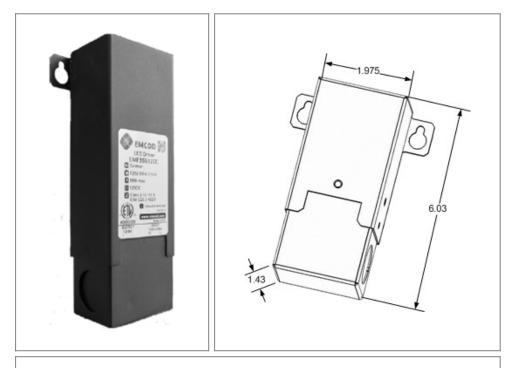

# EMF50S24VDC

### Class 2 Magnetic Dimmable

Outdoor Black Powder Coated Steel Enclosure

Single Circuit: 24VDC

Total Wattage: 50W max

Input Voltage: 120V 60Hz

CUNTERFER 2008104

Conforms to UL STD. 1310 Certified to CSA STD. C22.2 № 223 model EM50 Link to certification

#### Housing

The actual transformer 50W is encapsulated in the enclosure The enclosure is Black Powder Coated Steel, NEMA 3R rated Wiring compartment has 2 knockouts sizes for 3/8 inch screw cable connectors Enclosure Temperature does not exceed 65°C at 45°C ambient and fully loaded

Dimensions (inch): H = 6.03, W = 1.97, D = 1.43 Weight (LBs): 0.1