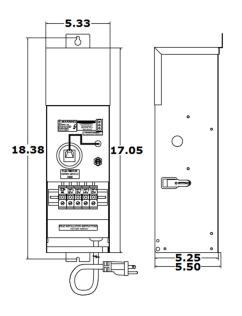

Enclosure Temperature does not exceed 75°C at 45°C ambient and fully

loaded

Dimensions (inch): H = 17.05, W = 5.33, D = 5.5

Weight (LBs): 16.6