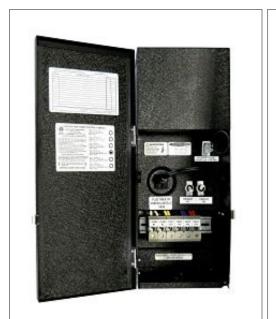

### Housing

The actual transformer 150W is encapsulated in the enclosure The enclosure is Black Powder Coated Steel, NEMA 3R rated Wiring compartment has 4 knockouts sizes for 3/8 inch screw cable connectors

Enclosure Temperature does not exceed 75°C at 45°C ambient and fully

loaded

Dimensions (inch): H = 17.05, W = 5.33, D = 5.5

Weight (LBs): 16.6