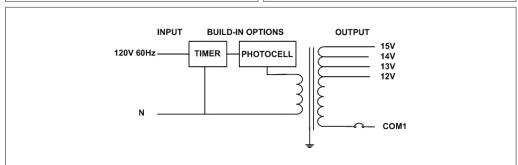

#### **Transformer**

Dimmable with any LV magnetic dimmer as long as you cover dimmer's min load.

Temperature class B(130°C) Input leads: Line cord Output leads: Terminal Block

Magnetic manually reset secondary breaker 12.5A

Timer and photocell build in options

### **Electrical Parameters**

| Input Voltage:                   | 120V 60Hz               |
|----------------------------------|-------------------------|
| Max. input current at full load: | 1.25A                   |
| Output voltage without load:     | 12/ 13.2/ 13.9/ 15.1VAC |
| Output voltage fully loaded:     | 11/ 12.2/ 13/ 14VAC     |
| Max. Total Wattage:              | 150W                    |
| Max. Output Current:             | 12.5/ 11.5/ 10.7/ 10A   |
| Efficiency:                      | 90%                     |
| Load regulation:                 | 0.08%                   |
|                                  |                         |