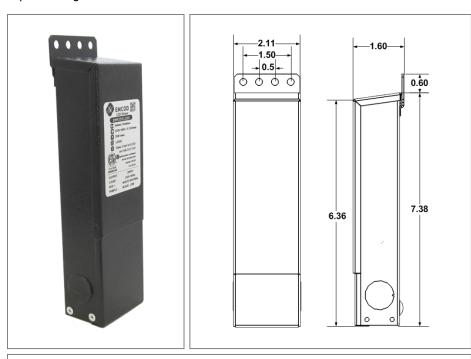

# Housing

The actual transformer 20W is encapsulated in the enclosure The enclosure is Black Powder Coated Steel, NEMA 3R rated Wiring compartment has 2 knockouts sizes for 3/8 inch screw cable connectors

Enclosure Temperature does not exceed 65°C at 45°C ambient and fully loaded

Dimensions (inch): H = 7, W = 2.11, D = 1.54

Weight (LBs): 1.9