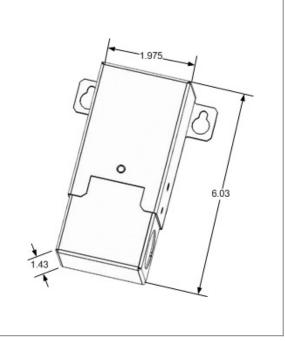

Enclosure Temperature does not exceed 65°C at 45°C ambient and fully loaded

Dimensions (inch): H = 6.03, W = 1.97, D = 1.43

Weight (LBs): 0.1