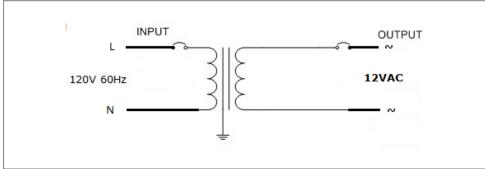

## **Class 2 Magnetic Dimmable**

Outdoor Black Powder Coated Steel Enclosure

Single Circuit: 12VAC
Total Wattage: 10W max
Input Voltage: 120V 60Hz

Conforms to UL STD. 1310
Certified to CSA
STD. C22.2 № 223
model EM10
Link to certification

## **Electrical Parameters**

| Input Voltage:                   | 120V 60Hz |
|----------------------------------|-----------|
| Max. input current at full load: | 0.1A      |
| Output voltage without load:     | 14VAC     |
| Output voltage fully loaded:     | 11.6VAC   |
| Max. Total Wattage:              | 10W       |
| Max. Output Current:             | 0.8A      |
| Efficiency:                      | 83%       |
|                                  |           |