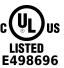

### Housing

The actual transformer 80W is encapsulated in the enclosure The enclosure is Black Powder Coated Steel, NEMA 4X rated Wiring compartment has 8 knockouts sizes for 3/8 inch screw cable connectors

Enclosure Temperature does not exceed 70°C at 45°C ambient and fully loaded

Dimensions (inch): H = 4.63, W = 8.92, D = 1.67Weight (LBs): 2.2