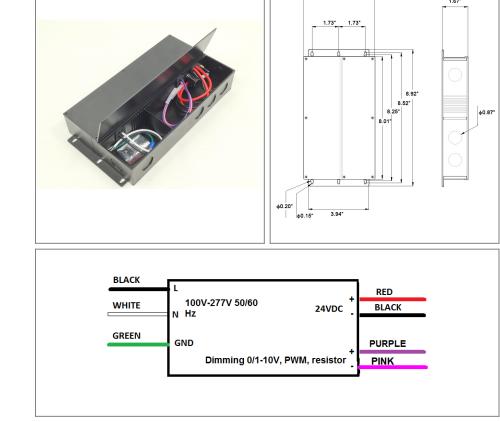

#### Transformer

Dimmable with triac forward and reverse phase, 0/1-10V , resistor, PWM Input leads are 18AWG 600V Output leads are 18AWG 300V Leads max. operational temperature is 105°C

### Housing

The actual transformer 80W is encapsulated in the enclosure The enclosure is Black Powder Coated Steel, NEMA 4X rated Wiring compartment has 8 knockouts sizes for 3/8 inch screw cable connectors