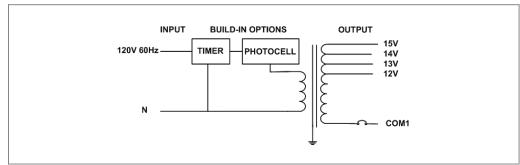

## **Magnetic Dimmable**

Outdoor Stainless Steel Enclosure

Multi Tap: 12-15VAC
Total Wattage: 300W max
Input Voltage: 120V 60Hz

#### **Transformer**

Dimmable with any LV magnetic dimmer as long as you cover dimmer's min load.

Temperature class B(130°C) Input leads: Line cord Output leads: Terminal Block

Magnetic manually reset secondary breaker 25A

Timer and photocell build in options

### **Electrical Parameters**

| Input Voltage:                   | 120V 60Hz                 |
|----------------------------------|---------------------------|
| Max. input current at full load: | 2.5A                      |
| Output voltage without load:     | 12/ 13/ 14/ 15.1VAC       |
| Output voltage fully loaded:     | 11.3/ 12.3/ 13.2/ 14.1VAC |
| Max. Total Wattage:              | 300W                      |
| Max. Output Current:             | 25/ 23/ 21.5/ 20A         |
| Efficiency:                      | 91%                       |
| Load regulation:                 | 7%                        |
|                                  |                           |