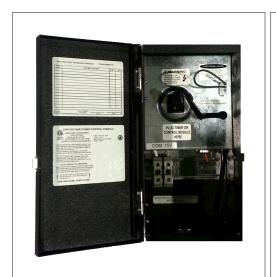

## Housing

The actual transformer 300W is encapsulated in the enclosure

The enclosure is Stainless Steel, NEMA 3R rated

Wiring compartment has 4 knockouts sizes for 3/8 inch screw cable

connectors

Enclosure Temperature does not exceed 75°C at 45°C ambient and fully

loaded

Dimensions (inch): H = 11.19, W = 5.65, D = 5.54

Weight (LBs): 13.5