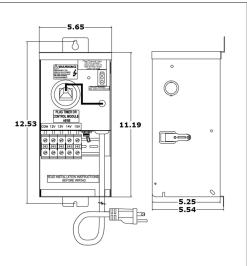

# **EMT-300-HL**

## **Magnetic Dimmable**

Outdoor Stainless Steel Enclosure

Multi Tap: 12-15VAC
Total Wattage: 300W max
Input Voltage: 120V 60Hz













#### **Transformer**

Dimmable with any LV magnetic dimmer as long as you cover dimmer's min load.

Temperature class B(130°C) Input leads: Line cord Output leads: Terminal Block

Magnetic manually reset secondary breaker 25A

Timer and photocell build in options

## Housing

The actual transformer 300W is encapsulated in the enclosure

The enclosure is Stainless Steel, NEMA 3R rated

Wiring compartment has 4 knockouts sizes for 3/8 inch screw cable

connectors

Enclosure Temperature does not exceed 75°C at 45°C ambient and fully

loaded

Dimensions (inch): H = 11.19, W = 5.65, D = 5.54

Weight (LBs): 13.5

### **Electrical Parameters**

| Input Voltage:                   | 120V 60Hz                 |
|----------------------------------|---------------------------|
| Max. input current