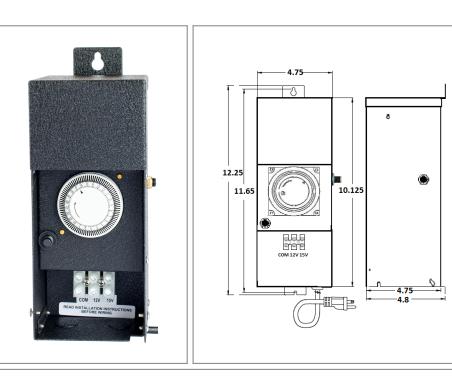

### Housing

The actual transformer 100W is encapsulated in the enclosure The enclosure is Black Powder Coated Steel, NEMA 3R rated Wiring compartment has 2 knockouts sizes for 3/8 inch screw cable connectors

Enclosure Temperature does not exceed  $\rm 65^{\circ}C$  at  $\rm 45^{\circ}C$  ambient and fully loaded

Dimensions (inch): H = 12.25, W = 4.75, D = 4.8 Weight (LBs): 9