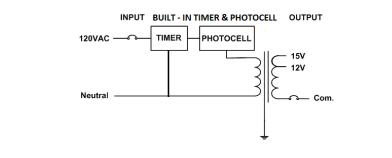

#### Transformer

Dimmable with any MLV, CL dimmer, as long as, dimmer's min. load is covered. Temperature class B(130°C)

Thermal manually reset secondary breaker 15A

Timer and photocell build in options

## **Electrical Parameters**

| Input Voltage:                   | 120V 60Hz     |
|----------------------------------|---------------|
| Max. input current at full load: | 1A            |
| Output voltage without load:     | 12/ 15VAC     |
| Output voltage fully loaded:     | 11.5/ 14.5VAC |
| Max. Total Wattage:              | 100W          |
| Max. Output Current:             | 8.3/ 6.6A     |
| Efficiency:                      | 90%           |