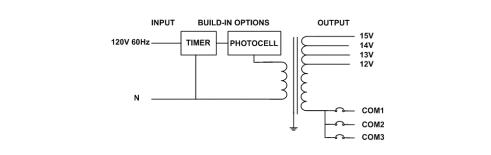

#### **Transformer**

Dimmable with any LV magnetic dimmer as long as you cover dimmer's min load.

Temperature class B(130°C)

Input leads: Line cord

Output leads: Terminal Block

Magnetic manually reset secondary breaker 25A per circuit

Timer and photocell build in options

## **Electrical Parameters**

| Input Voltage:                   | 120V 60Hz                           |                               |
|----------------------------------|-------------------------------------|-------------------------------|
| Max. input current at full load: | 7.5A                                |                               |
| Output voltage without load:     | 12/ 13/ 14/ 15VAC                   |                               |
| Output voltage fully loaded:     | 11.5/ 12.5/ 13.5/ 14.5VAC           |                               |
| Max. Total Wattage:              | 900W                                | Max. per circuit: <b>300W</b> |
| Max. Output Current:             | <b>25/ 23/ 21/ 20A</b> per circuit. |                               |
| Efficiency:                      | 94%                                 |                               |
| Load regulation:                 | 4%                                  |                               |
|                                  |                                     |                               |