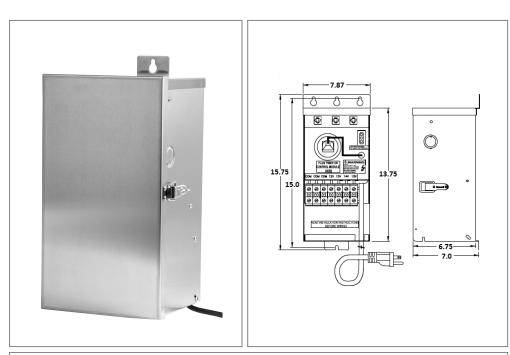

## Housing

The actual transformer 900W is encapsulated in the enclosure

The enclosure is Stainless Steel, NEMA 3R rated

Wiring compartment has 10 knockouts sizes for 3/8 inch screw cable

connectors

Enclosure Temperature does not exceed 75°C at 45°C ambient and fully loaded

Dimensions (inch): H = 15.75, W = 7.87, D = 7

Weight (LBs): 38