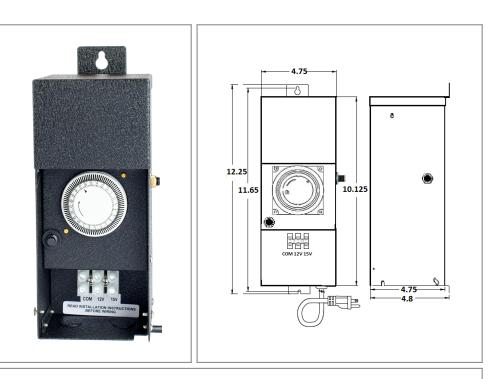

#### Housing

The actual transformer 200W is encapsulated in the enclosure The enclosure is Black Powder Coated Steel, NEMA 3R rated Wiring compartment has 2 knockouts sizes for 3/8 inch screw cable connectors

Enclosure Temperature does not exceed  $65^\circ\text{C}$  at  $45^\circ\text{C}$  ambient and fully loaded

Dimensions (inch): H = 12.25, W = 4.75, D = 4.8Weight (LBs): 10