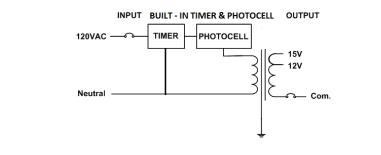

#### Transformer

Dimmable with any MLV, CL dimmer, as long as, dimmer's min. load is covered. Temperature class B(130°C) Timer and photocell build in options

## **Electrical Parameters**

| Input Voltage:                   | 120V 60Hz     |
|----------------------------------|---------------|
| Max. input current at full load: | 2A            |
| Output voltage without load:     | 12/ 15VAC     |
| Output voltage fully loaded:     | 11.5/ 14.5VAC |
| Max. Total Wattage:              | 200W          |
| Max. Output Current:             | 16.7/ 13.3A   |
| Efficiency:                      | 90%           |