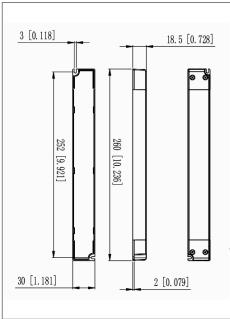

### **ES30-12UD**

# Class 2 Electronic UNIV 5 in 1 dimming

Plastic Suitable For Dry And Damp Location Enclosure

Single Circuit: 12VDC 20kHZ PWM

Total Wattage: 30W max

Input Voltage: 100-277V 50/60Hz







Conforms to UL STD. 8750 and 1310 Certified to CSA STD. C22.2 № 250.0





# L 12VDC + 100V-277V 50/60Hz N Dimming 0/1-10V, PWM, resistor + 100V-277V + 10

### **Transformer**

Dimmable with triac forward and reverse phase, 0/1-10V , resistor, PWM Input leads: Terminal Block Output leads: Terminal Block

## Housing

The actual transformer 30W is encapsulated in the enclosure The enclosure is Plastic suitable for dry and damp location, with wire compartment, IP 20 rated

Enclosure Temperature does not exceed 65°C at 45°C ambient and fully loaded

Dimensions (inch): H = 10.23, W = 1.18, D = 0.73

Weight (LBs): 0.44

# **Electrical Parameters**

| Input Voltage:                  | 100-277V 50/60Hz |
|---------------------------------|------------------|
| Max. input current at full load | : <b>0.5A</b>    |
| Output voltage without load:    | 12.1VDC          |
|