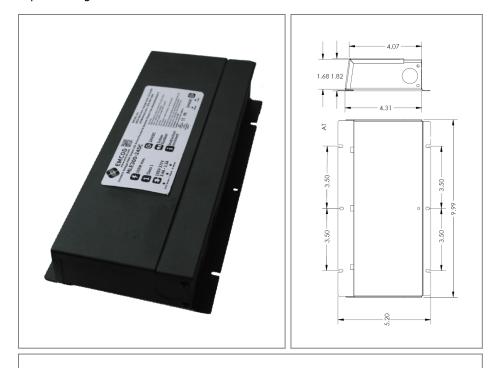

### Housing

The actual transformer 300W is encapsulated in the enclosure The enclosure is Black Powder Coated Steel, NEMA 3R rated Wiring compartment has 6 knockouts sizes for 3/8 inch screw cable connectors

Enclosure Temperature does not exceed 70°C at 45°C ambient and fully loaded

Dimensions (inch): H = 5.2, W = 9.99, D = 1.82

Weight (LBs): 5.2