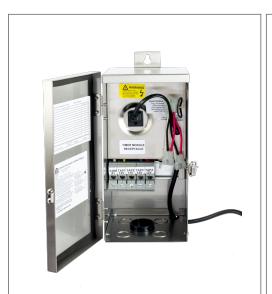

# Housing

The actual transformer 150W is encapsulated in the enclosure

The enclosure is Stainless Steel, NEMA 3R rated

Wiring compartment has 5 knockouts sizes for 3/8 inch screw cable

connectors

Enclosure Temperature does not exceed 75°C at 45°C ambient and fully

loaded

Dimensions (inch): H = 1300, W = 556, D = 554

Weight (LBs): 125