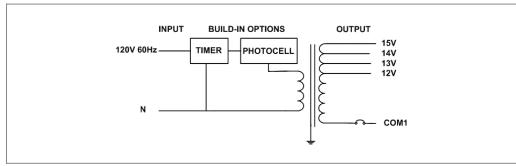

## **Magnetic Dimmable**

Outdoor Stainless Steel Enclosure

Multi Tap: 12-15VAC
Total Wattage: 150W max
Input Voltage: 120V 60Hz

#### Transformer

Dimmable with any MLV, CL dimmer, as long as, dimmer's min. load is covered.

Temperature class B(130°C)

Input leads: Line cord

Output leads: Terminal Block

Magnetic manually reset secondary breaker 1250A

Timer and photocell build in options