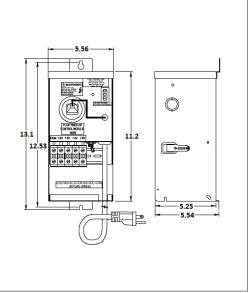

# Housing

The actual transformer 150W is encapsulated in the enclosure

The enclosure is Stainless Steel, NEMA 3R rated

Wiring compartment has 5 knockouts sizes for 3/8 inch screw cable

connectors

Enclosure Temperature does not exceed 75°C at 45°C ambient and fully

loaded

Dimensions (inch): H = 1300, W = 556, D = 554

Weight (LBs): 125