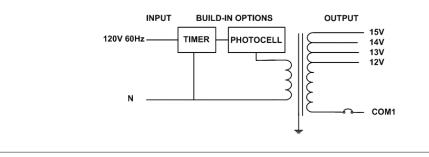

## Transformer

Dimmable with any LV magnetic dimmer as long as you cover dimmer's min load.

Temperature class B(130°C) Input leads: Line cord

Output leads: Terminal Block

Magnetic manually reset secondary breaker 7A

Timer and photocell build in options

## **Electrical Parameters**

| Input Voltage:                   | 120V 60Hz                 |
|----------------------------------|---------------------------|
| Max. input current at full load: | 0.63A                     |
| Output voltage without load:     | 12.4/ 13.4/ 14.1/ 15.4VAC |
| Output voltage fully loaded:     | 11.4/ 12.4/ 13.4/ 14.3VAC |
| Max. Total Wattage:              | 75W                       |
| Max. Output Current:             | 6.2/ 5.8/ 5.4/ 5A         |
| Efficiency:                      | 90%                       |
| Load regulation:                 | 0.09%                     |