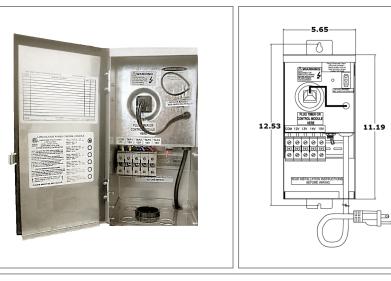

### Housing

The actual transformer 75W is encapsulated in the enclosure The enclosure is Stainless Steel, NEMA 3R rated Wiring compartment has 4 knockouts sizes for 3/8 inch screw cable connectors Enclosure Temperature does not exceed 75°C at 45°C ambient and fully loaded

Dimensions (inch): H = 11.19, W = 5.65, D = 5.54Weight (LBs): 10.4