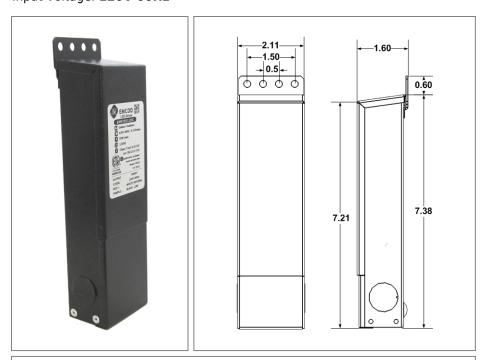

# Housing

The actual transformer 60W is encapsulated in the enclosure The enclosure is Black Powder Coated Steel, NEMA 3R rated Wiring compartment has 2 knockouts sizes for 3/8 inch screw cable connectors

Enclosure Temperature does not exceed 75°C at 45°C ambient and fully loaded

Dimensions (inch): H = 7, W = 2.11, D = 1.54

Weight (LBs): 2.5