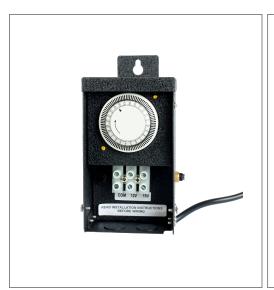

### Housing

The actual transformer 40W is encapsulated in the enclosure The enclosure is Black Powder Coated Steel, NEMA 3R rated Wiring compartment has 2 knockouts sizes for 3/8 inch screw cable connectors

Enclosure Temperature does not exceed 65°C at 45°C ambient and fully loaded

Dimensions (inch): H = 8.5, W = 3.75, D = 4.4

Weight (LBs): 5