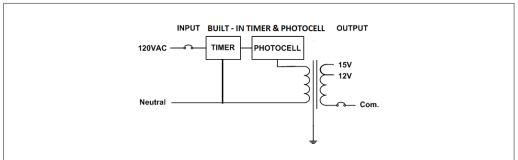

#### **Transformer**

Dimmable with any MLV, CL dimmer, as long as, dimmer's min. load is covered.

Temperature class B(130°C)

Thermal manually reset secondary breaker 6A

Timer and photocell build in options

## **Electrical Parameters**

| Input Voltage:                   | 120V 60Hz     |
|----------------------------------|---------------|
| Max. input current at full load: | 0.4A          |
| Output voltage without load:     | 12/ 15VAC     |
| Output voltage fully loaded:     | 11.5/ 14.5VAC |
| Max. Total Wattage:              | 40W           |
| Max. Output Current:             | 3.3/ 2.7A     |
| Efficiency:                      | 90%           |
|                                  |               |