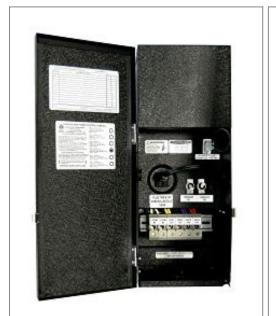

## Housing

The actual transformer 600W is encapsulated in the enclosure The enclosure is Black Powder Coated Steel, NEMA 3R rated Wiring compartment has 6 knockouts sizes for 3/8 inch screw cable connectors

Enclosure Temperature does not exceed 75°C at 45°C ambient and fully loaded

Dimensions (inch): H = 18.32, W = 6.58, D = 5.75

Weight (LBs): 27