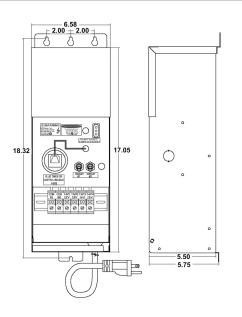

Enclosure Temperature does not exceed 75°C at 45°C ambient and fully loaded

Dimensions (inch): H = 18.32, W = 6.58, D = 5.75

Weight (LBs): 27