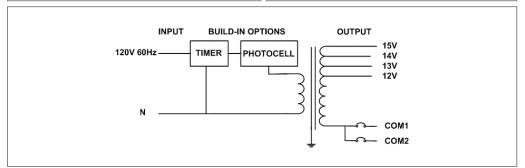

## **Magnetic Dimmable**

Outdoor Black Powder Coated Steel Enclosure

Multi Tap: 12-15VAC
Total Wattage: 600W max
Input Voltage: 120V 60Hz

#### Transformer

Dimmable with any LV magnetic dimmer as long as you cover dimmer's min load.

Temperature class B(130°C) Input leads: Line cord Output leads: Terminal Block

Magnetic manually reset secondary breaker 25A per circuit

Timer and photocell build in options

### **Electrical Parameters**

| Input Voltage:                   | 120V 60Hz                    |                               |
|----------------------------------|------------------------------|-------------------------------|
| Max. input current at full load: | 5A                           |                               |
| Output voltage without load:     | 12/ 13.2/ 14/ 15.2VAC        |                               |
| Output voltage fully loaded:     | 11.3/ 12.5/ 13.1/ 14.4VAC    |                               |
| Max. Total Wattage:              | 600W                         | Max. per circuit: <b>300W</b> |
| Max. Output Current:             | 25/ 23/ 21/ 20A per circuit. |                               |
| Efficiency:                      | 93%                          |                               |
| Load regulation:                 | 0.04%                        |                               |
|                                  |                              |                               |