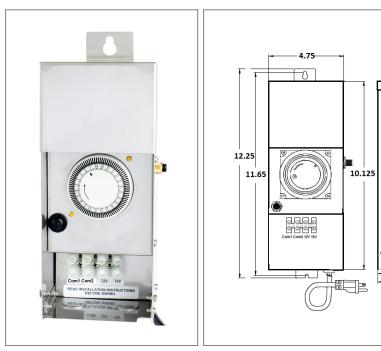

# Housing

The actual transformer 300W is encapsulated in the enclosure The enclosure is Stainless Steel, NEMA 3R rated

Wiring compartment has 3 knowledges for 3/8 inch scrow of

Wiring compartment has 2 knockouts sizes for 3/8 inch screw cable connectors

Enclosure Temperature does not exceed 65°C at 45°C ambient and fully loaded

Dimensions (inch): H = 12.25, W = 4.75, D = 4.8

Weight (LBs): 14

# INPUT BUILT - IN TIMER & PHOTOCELL TIMER PHOTOCELL 15V 12V Neutral Com1 Com2