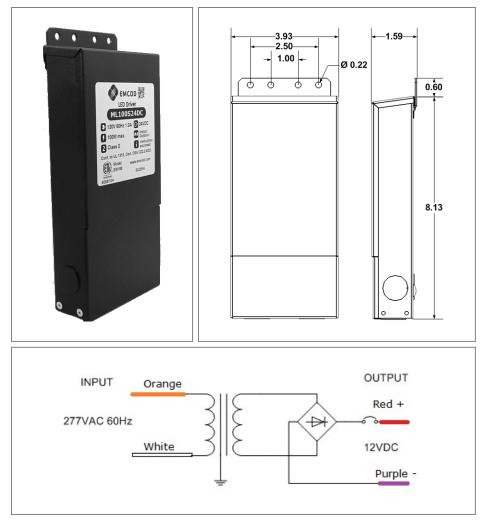

### Housing

The actual transformer 75W is encapsulated in the enclosure The enclosure is Black Powder Coated Steel, NEMA 3R rated Wiring compartment has 5 knockouts sizes for 3/8 inch screw cable connectors

Enclosure Temperature does not exceed 75°C at 45°C ambient and fully loaded

Dimensions (inch): H = 8.13, W = 3.93, D = 1.59 Weight (LBs): 3.85

## **Electrical Parameters**

| Input Voltage:                  | 277V 60Hz |
|---------------------------------|-----------|
| Max. input current at full load | : 0.26A   |
| Output voltage without load:    | 13.5VDC   |
| Output voltage fully loaded:    | 11.5VDC   |
| Max. Total Wattage:             | 75W       |
| Max. Output Current:            | 5A        |
| Efficiency:                     | 85%       |