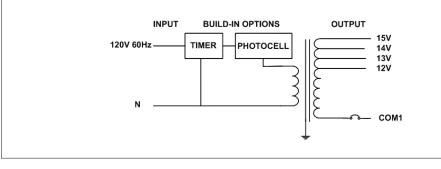

## EMT-300-SSHL

#### **Magnetic Dimmable**

Outdoor Stainless Steel Enclosure Multi Tap: 12-15VAC Total Wattage: **300W max** Input Voltage: 120V 60Hz



0

O

5.25

5.54

11.19



www.emcod.com



# 5.65 73 12.53 0.0.0 0 0 0 Ð



#### Transformer

Dimmable with any LV magnetic dimmer as long as you cover dimmer's min load.

Temperature class B(130°C) Input leads: Line cord

Output leads: Terminal Block

Magnetic manually reset secondary breaker 25A

Timer and photocell build in options

#### Housing

The actual transformer 300W is encapsulated in the enclosure The enclosure is Stainless Steel, NEMA 3R rated Wiring compartment has 4 knockouts sizes for 3/8 inch screw cable connectors Enclosure Temperature does not exceed 75°C at 45°C ambient and fully

loaded Dimensions (inch): H = 11.19, W = 5.65, D = 5.54

### Weight (LBs): 13.5

#### **Electrical Parameters**

| Input Voltage:                   | 120V 60Hz                 |
|----------------------------------|---------------------------|
| Max. input current at