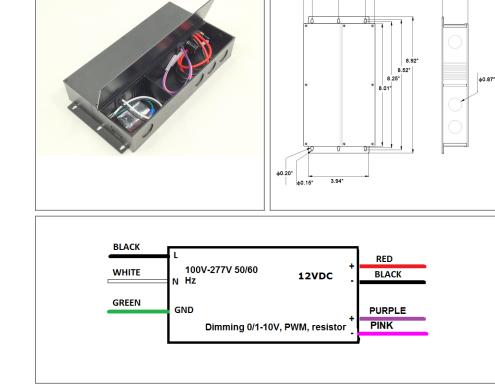

## Electronic UNIV 5 in 1 dimming

Outdoor Black Powder Coated Steel Enclosure Single Circuit: **12VDC 4kHz PWM or Linear** Total Wattage: **80W max** Input Voltage: **100-277V 50/60Hz** 

4.63\*

1.73" 1.73"

### Housing

The actual transformer 80W is encapsulated in the enclosure The enclosure is Black Powder Coated Steel, NEMA 4X rated Wiring compartment has 8 knockouts sizes for 3/8 inch screw cable connectors

Enclosure Temperature does not exceed 70°C at 45°C ambient and fully loaded

Dimensions (inch): H = 8.92, W = 4.63, D = 1.67Weight (LBs): 2.2

#### Transformer

Dimmable with triac forward and reverse phase, 0/1-10V , resistor, PWM Input leads are 18AWG 600V Output leads are 14AWG 300V Leads max. operational temperature is 105°C