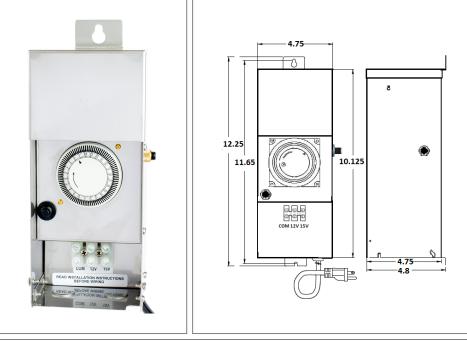

### Housing

The actual transformer 200W is encapsulated in the enclosure The enclosure is Stainless Steel, NEMA 3R rated Wiring compartment has 2 knockouts sizes for 3/8 inch screw cable connectors Enclosure Temperature does not exceed 65°C at 45°C ambient and fully loaded Dimensions (inch): H = 12.25, W = 4.75, D = 4.8Weight (LBs): 10