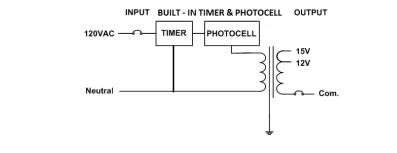

### Transformer

Dimmable with any MLV, CL dimmer, as long as, dimmer's min. load is covered. Temperature class B(130°C) Timer and photocell build in options