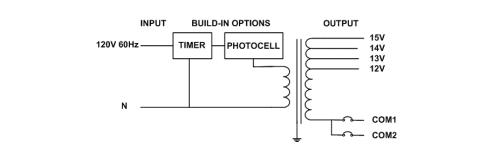

Timer and photocell build in options

## **Electrical Parameters**

| Input Voltage:                   | 120V 60Hz                           |                               |
|----------------------------------|-------------------------------------|-------------------------------|
| Max. input current at full load: | 5A                                  |                               |
| Output voltage without load:     | 12/ 13/ 14/ 15VAC                   |                               |
| Output voltage fully loaded:     | 11.5/ 12.5/ 13.5/ 14.5VAC           |                               |
| Max. Total Wattage:              | 600W                                | Max. per circuit: <b>300W</b> |
| Max. Output Current:             | <b>25/ 23/ 21/ 20A</b> per circuit. |                               |
| Efficiency:                      | 93%                                 |                               |
| Load regulation:                 | 0.04%                               |                               |
|                                  |                                     |                               |