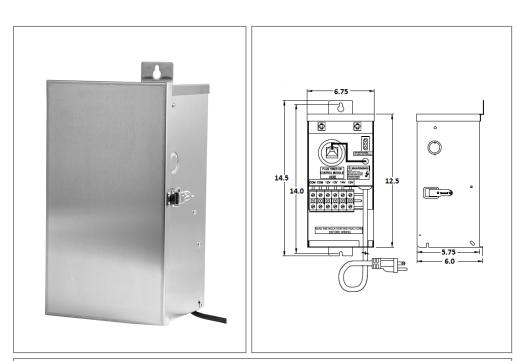

### Housing

The actual transformer 600W is encapsulated in the enclosure

The enclosure is Stainless Steel, NEMA 3R rated

Wiring compartment has 5 knockouts sizes for 3/8 inch screw cable

connectors

Enclosure Temperature does not exceed 75°C at 45°C ambient and fully loaded

Dimensions (inch): H = 12.5, W = 6.75, D = 6

Weight (LBs): 22