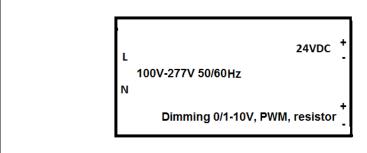

## Class 2 Electronic UNIV 5 in 1 dimming

Plastic Suitable For Dry And Damp Location Enclosure

Single Circuit: 24VDC 20kHZ PWM

Total Wattage: 96W max

Input Voltage: 100-277V 50/60Hz

Conforms to UL STD. 8750 and 1310 Certified to CSA STD. C22.2 № 250.0

Dimmable with triac forward and reverse phase, 0/1-10V, resistor, PWM

Input leads: Terminal Block Output leads: Terminal Block

## **Electrical Parameters**

| Input Voltage:                  | 100-277V 50/60Hz |
|---------------------------------|------------------|
| Max. input current at full load | : <b>1.3A</b>    |
| Output voltage without load:    | 24.1VDC          |
| Output voltage fully loaded:    | 24VDC            |
| Max. Total Wattage:             | 96W              |
| Max. Output Current:            | 4 <b>A</b>       |
| Efficiency:                     | 85%              |
| Load regulation:                | 0.5%             |
|                                 |                  |