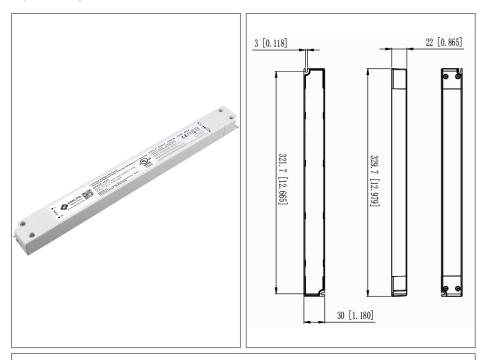

## Housing

The actual transformer 96W is encapsulated in the enclosure
The enclosure is Plastic suitable for dry and damp location, with wire
compartment, IP 20 rated

Enclosure Temperature does not exceed 65°C at 45°C ambient and fully loaded

Dimensions (inch): H = 12.7, W = 1.18, D = 0.85

Weight (LBs): 0.7