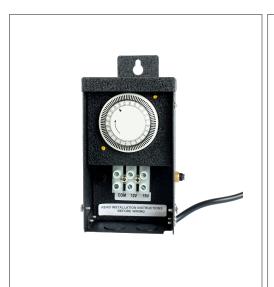

### Housing

The actual transformer 75W is encapsulated in the enclosure The enclosure is Black Powder Coated Steel, NEMA 3R rated Wiring compartment has 2 knockouts sizes for 3/8 inch screw cable connectors

Enclosure Temperature does not exceed 65°C at 45°C ambient and fully loaded

Dimensions (inch): H = 8.5, W = 3.75, D = 4.4

Weight (LBs): 5