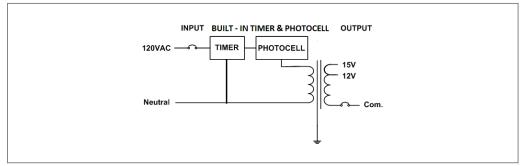

#### **Transformer**

Dimmable with any MLV, CL dimmer, as long as, dimmer's min. load is covered.

Temperature class B(130°C)

Thermal manually reset secondary breaker 12A

Timer and photocell build in options

## **Electrical Parameters**

| Input Voltage:                   | 120V 60Hz     |
|----------------------------------|---------------|
| Max. input current at full load: | 0.75A         |
| Output voltage without load:     | 12/ 15VAC     |
| Output voltage fully loaded:     | 11.5/ 14.5VAC |
| Max. Total Wattage:              | 75W           |
| Max. Output Current:             | 6.2/ 5A       |
| Efficiency:                      | 90%           |
|                                  |               |