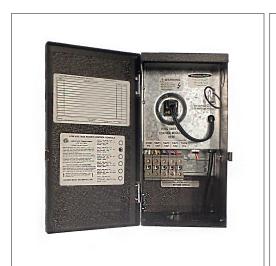

### Housing

The actual transformer 75W is encapsulated in the enclosure The enclosure is Black Powder Coated Steel, NEMA 3R rated Wiring compartment has 4 knockouts sizes for 3/8 inch screw cable connectors