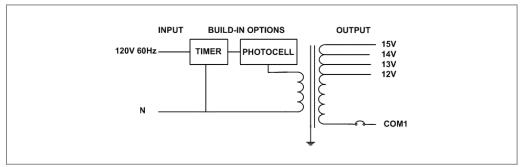

## **Magnetic Dimmable**

Outdoor Black Powder Coated Steel Enclosure

Multi Tap: 12-15VAC
Total Wattage: 75W max
Input Voltage: 120V 60Hz

#### **Transformer**

Dimmable with any LV magnetic dimmer as long as you cover dimmer's min load.

Temperature class B(130°C) Input leads: Line cord Output leads: Terminal Block

Magnetic manually reset secondary breaker 7A

Timer and photocell build in options

### **Electrical Parameters**

| Input Voltage:                   | 120V 60Hz                 |
|----------------------------------|---------------------------|
| Max. input current at full load: | 0.63A                     |
| Output voltage without load:     | 12.4/ 13.4/ 14.1/ 15.4VAC |
| Output voltage fully loaded:     | 11.4/ 12.4/ 13.4/ 14.3VAC |
| Max. Total Wattage:              | 75W                       |
| Max. Output Current:             | 6.2/ 5.8/ 5.4/ 5A         |
| Efficiency:                      | 90%                       |
| Load regulation:                 | 0.09%                     |
|                                  |                           |