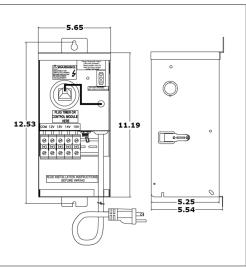

Enclosure Temperature does not exceed 75°C at 45°C ambient and fully loaded

Dimensions (inch): H = 11.19, W = 5.65, D = 5.54

Weight (LBs): 10.4