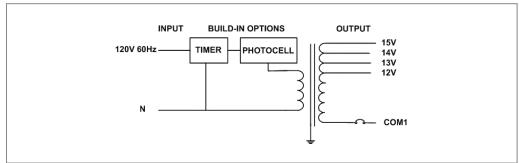

## **Magnetic Dimmable**

Outdoor Black Powder Coated Steel Enclosure

Multi Tap: 12-15VAC
Total Wattage: 150W max
Input Voltage: 120V 60Hz

#### **Transformer**

Dimmable with any LV magnetic dimmer as long as you cover dimmer's min load.

Temperature class B(130°C) Input leads: Line cord Output leads: Terminal Block

Magnetic manually reset secondary breaker 12.5A

Timer and photocell build in options

## **Electrical Parameters**

| Input Voltage:                   | 120V 60Hz               |
|----------------------------------|-------------------------|
| Max. input current at full load: | 1.25A                   |
| Output voltage without load:     | 12/ 13.2/ 13.9/ 15.1VAC |
| Output voltage fully loaded:     | 11/ 12.2/ 13/ 14VAC     |
| Max. Total Wattage:              | 150W                    |
| Max. Output Current:             | 12.5/ 11.5/ 10.7/ 10A   |
| Efficiency:                      | 90%                     |
| Load regulation:                 | 8%                      |
|                                  |                         |