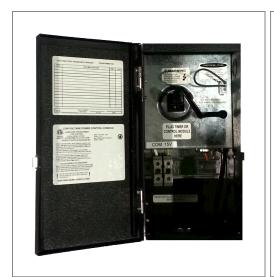

### Housing

The actual transformer 150W is encapsulated in the enclosure The enclosure is Black Powder Coated Steel, NEMA 3R rated Wiring compartment has 4 knockouts sizes for 3/8 inch screw cable connectors

Enclosure Temperature does not exceed 75°C at 45°C ambient and fully loaded

Dimensions (inch): H = 11.2, W = 5.65, D = 5.5

Weight (LBs): 11.7