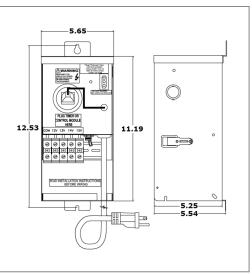

Enclosure Temperature does not exceed 75°C at 45°C ambient and fully loaded

Dimensions (inch): H = 11.2, W = 5.65, D = 5.5

Weight (LBs): 11.7