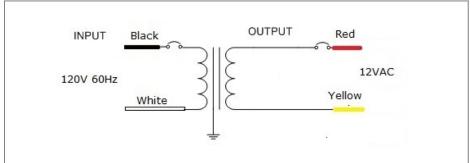

Single Circuit: **12VAC**Total Wattage: **60W max**Input Voltage: **120V 60Hz** 