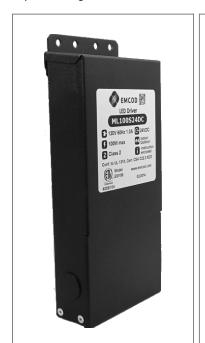

## Housing

The actual transformer 60W is encapsulated in the enclosure The enclosure is Black Powder Coated Steel, NEMA 3R rated Wiring compartment has 5 knockouts sizes for 3/8 inch screw cable connectors

## **Electrical Parameters**

| 120V 60Hz |
|-----------|
| : 0.6A    |
| 13.6VAC   |
| 11.5VAC   |
| 60W       |
| 5A        |
| 85%       |
|           |

Mailing Address: 646 Flinn Ave. Unit B, Moorpark , CA 93021 Tech support: Arik Nirenberg phone: 818-904-3309 Fax: 818 904 3327 info@emcod.com techsupport@emcod.com