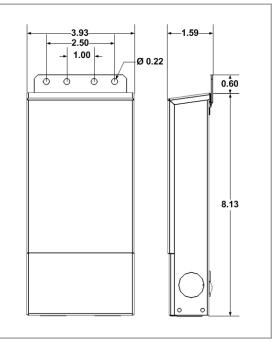

Enclosure Temperature does not exceed 75°C at 45°C ambient and fully loaded

Dimensions (inch): H = 8.13, W = 3.93, D = 1.59

Weight (LBs): 3.85