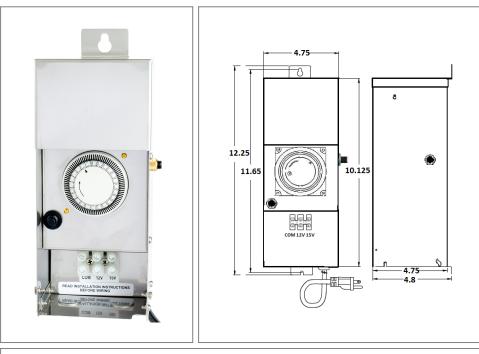

## Housing

The actual transformer 100W is encapsulated in the enclosure

The enclosure is Stainless Steel, NEMA 3R rated

Wiring compartment has 2 knockouts sizes for 3/8 inch screw cable connectors

Enclosure Temperature does not exceed 65°C at 45°C ambient and fully loaded

Dimensions (inch): H = 12.25, W = 4.75, D = 4.8

Weight (LBs): 9