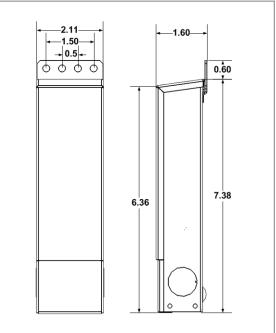

Enclosure Temperature does not exceed 65°C at 45°C ambient and fully loaded

Dimensions (inch): H = 7, W = 2.11, D = 1.54

Weight (LBs): 1.9