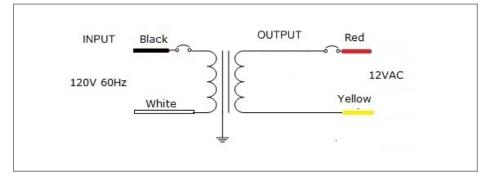

### Class 2 Magnetic Phase cut Dimmable LED AC Driver

Conforms to UL STD. 1310 **Certified to CSA** STD. C22.2 № 223 model EM20 Link to certification

Outdoor Black Powder Coated Steel Enclosure

Single Circuit: 12VAC Total Wattage: 20W max Input Voltage: 120V 60Hz

### **Transformer**

Dimmable with compatible MLV, ELV, CL dimmers, please refer to list on emcod.com

Temperature class B(130°C) Input leads are 18AWG 600V Output leads are 18AWG 300V Leads max. operational temperature is 105°C Thermal self reset primary breaker 0.8A Thermal self reset secondary breaker 3A

# **Electrical Parameters**

| / 60Hz |
|--------|
|        |
| VAC    |
| VAC    |
|        |
|        |
|        |
|        |

Mailing Address: 646 Flinn Ave. Unit B, Moorpark , CA 93021 Tech support: Arik Nirenberg phone: 818-904-3309 Fax: 818 904 3327 info@emcod.com techsupport@emcod.com