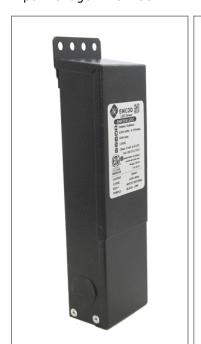

## Housing

The actual transformer 20W is encapsulated in the enclosure The enclosure is Black Powder Coated Steel, NEMA 3R rated Wiring compartment has 2 knockouts sizes for 3/8 inch screw cable connectors

Enclosure Temperature does not exceed 65°C at 45°C ambient and fully loaded

Dimensions (inch): H = 7, W = 2.11, D = 1.54

Weight (LBs): 1.9