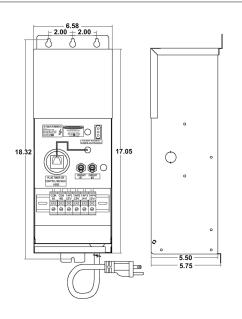

# EMT-600-SSH-220EU

## **Magnetic Dimmable**

Outdoor Stainless Steel Enclosure

Multi Tap: 12-15VAC
Total Wattage: 600W max
Input Voltage: 220V 50Hz













#### Transformer

Dimmable with any LV magnetic dimmer as long as you cover dimmer's min load.

Temperature class B(130°C) Input leads: Line cord Output leads: Terminal Block

Magnetic manually reset secondary breaker 25A per circuit

Timer and photocell build in options

## Housing

The actual transformer 600W is encapsulated in the enclosure

The enclosure is Stainless Steel, NEMA 3R rated

Wiring compartment has 6 knockouts sizes for 3/8 inch screw cable

connectors

Enclosure Temperature does not exceed 75°C at 45°C ambient and fully

loaded

Dimensions (inch): H = 18.95, W = 6.58, D = 5.75

Weight (LBs): 28

### **Electrical Parameters**

| Input Voltage:                   | 220V 50Hz                           |                               |
|----------------------------------|-