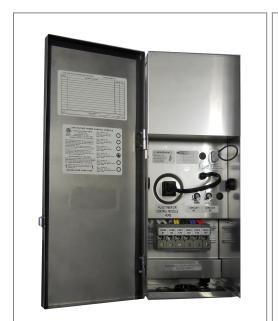

## Housing

The actual transformer 600W is encapsulated in the enclosure

The enclosure is Stainless Steel, NEMA 3R rated

Wiring compartment has 6 knockouts sizes for 3/8 inch screw cable

connectors

Enclosure Temperature does not exceed 75°C at 45°C ambient and fully

loaded

Dimensions (inch): H = 18.95, W = 6.58, D = 5.75

Weight (LBs): 28