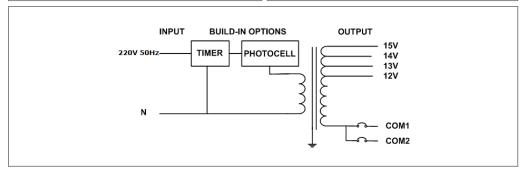

Timer and photocell build in options

### **Electrical Parameters**

| Input Voltage:                   | 220V 50Hz                           |                               |
|----------------------------------|-------------------------------------|-------------------------------|
| Max. input current at full load: | 5A                                  |                               |
| Output voltage without load:     | 12/ 13.2/ 14/ 15.1VAC               |                               |
| Output voltage fully loaded:     | 11.3/ 12.5/ 13.1/ 14.4VAC           |                               |
| Max. Total Wattage:              | 600W                                | Max. per circuit: <b>300W</b> |
| Max. Output Current:             | <b>25/ 23/ 21/ 20A</b> per circuit. |                               |
| Efficiency:                      | 93%                                 |                               |
| Load regulation:                 | 0.04%                               |                               |
|                                  |                                     |                               |