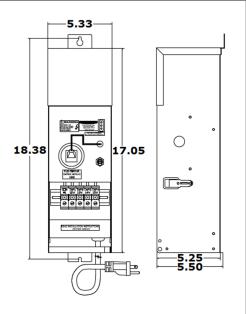

loaded

Dimensions (inch): H = 17.05, W = 5.33, D = 5.5

Weight (LBs): 17.6

#### **Electrical Parameters**

| Input Voltage:                   | 120V 60Hz                 |
|----------------------------------|---------------------------|
| Max. input current at full load: | 2.5A                      |
| Output voltage without load:     | 12/ 13/ 14/ 15VAC         |
| Output voltage fully loaded:     | 11.4/ 12.4/ 13.4/ 14.4VAC |
| Max. Total Wattage:              | 300W                      |
| Max. Output Current:             | 25/ 23/ 21/ 20A           |
| Efficiency:                      | 93%                       |
| Load regulation:                 | 4%                        |
|                                  |                           |