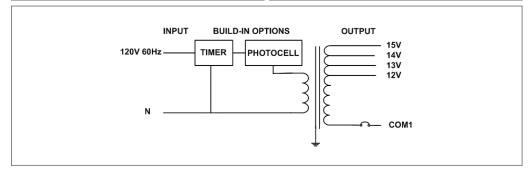

## **Magnetic Dimmable**

Outdoor Stainless Steel Enclosure

Multi Tap: 12-15VAC
Total Wattage: 300W max
Input Voltage: 120V 60Hz

#### **Transformer**

Dimmable with any LV magnetic dimmer as long as you cover dimmer's min load.

Temperature class B(130°C) Input leads: Line cord Output leads: Terminal Block

Magnetic manually reset secondary breaker 25A

Timer and photocell build in options

#### **Electrical Parameters**

| Input Voltage:                   | 120V 60Hz                 |
|----------------------------------|---------------------------|
| Max. input current at full load: | 2.5A                      |
| Output voltage without load:     | 12/ 13/ 14/ 15VAC         |
| Output voltage fully loaded:     | 11.4/ 12.4/ 13.4/ 14.4VAC |
| Max. Total Wattage:              | 300W                      |
| Max. Output Current:             | 25/ 23/ 21/ 20A           |
| Efficiency:                      | 93%                       |
| Load regulation:                 | 4%                        |
|                                  |                           |