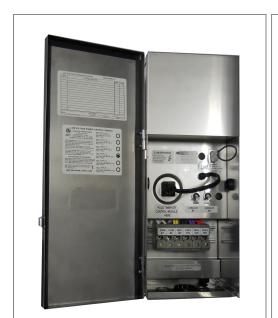

### Housing

The actual transformer 300W is encapsulated in the enclosure

The enclosure is Stainless Steel, NEMA 3R rated

Wiring compartment has 4 knockouts sizes for 3/8 inch screw cable

connectors

Enclosure Temperature does not exceed 75°C at 45°C ambient and fully

loaded

Dimensions (inch): H = 17.05, W = 5.33, D = 5.5

Weight (LBs): 17.6