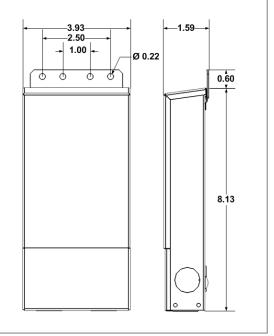

Enclosure Temperature does not exceed 75°C at 45°C ambient and fully loaded

Dimensions (inch): H = 8.13, W = 3.93, D = 1.59

Weight (LBs): 4.35