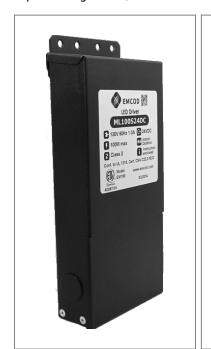

#### ML96S24AC 277

# Class 2 Magnetic Phase cut Dimmable LED AC Driver

Conforms to UL STD. 1310 **Certified to CSA** STD. C22.2 № 223 model EM100 Link to certification

Outdoor Black Powder Coated Steel Enclosure

Single Circuit: 24VAC Total Wattage: 96W max Input Voltage: 120/277V 60Hz

#### Housing

The actual transformer 96W is encapsulated in the enclosure The enclosure is Black Powder Coated Steel. NEMA 3R rated Wiring compartment has 5 knockouts sizes for 3/8 inch screw cable connectors