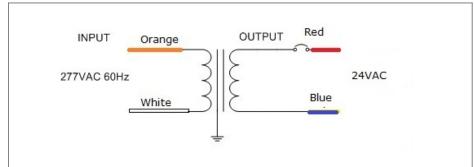

# Class 2 Magnetic Phase cut Dimmable LED AC Driver

Conforms to UL STD. 1310 **Certified to CSA** STD. C22.2 № 223 model EM100 Link to certification

Outdoor Black Powder Coated Steel Enclosure

Single Circuit: 24VAC Total Wattage: 96W max Input Voltage: 120/277V 60Hz

## **Transformer**

Dimmable with compatible MLV, ELV, CL dimmers, please refer to list on emcod.com

Temperature class B(130°C) Input leads are 18AWG 600V Output leads are 18AWG 300V Leads max. operational temperature is 105°C Thermal manually reset secondary breaker 4A

### **Electrical Parameters**

| Input Voltage:                  | 120/277V 60Hz |
|---------------------------------|---------------|
| Max. input current at full load | : <b>1.1A</b> |
| Output voltage without load:    | 27.2VAC       |
| Output voltage fully loaded:    | 23.5VAC       |
| Max. Total Wattage:             | 96W           |
| Max. Output Current:            | 4A            |
| Efficiency:                     | 85%           |
|                                 |               |