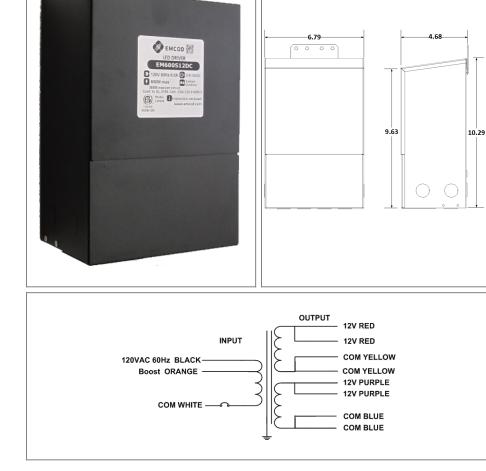

## Magnetic

Outdoor Black Powder Coated Steel Enclosure Multi Circuit: **12/24VAC** Total Wattage: **1000W max** Input Voltage: **120V 60Hz** 

Conforms to UL STD. Certified to CSA STD. C22.2 № ETL Recognized model -Link to certification

Temperature class B(130°C)

Two section bobbin completely separated primary and secondary windings Input leads are 18AWG 600V Output leads are 12AWG 300V Leads max. operational temperature is 105°C Thermal manually reset primary breaker 16A per circuit

## Housing

The actual transformer 1000W is encapsulated in the enclosure The enclosure is Black Powder Coated Steel, NEMA 3R rated Wiring compartment has 4 knockouts sizes for 3/8 inch screw cable connectors

Enclosure Temperature does not exceed 75°C at 45°C ambient and fully loaded

Dimensions (inch): H = 10.29, W = 6.78, D = 5.62Weight (LBs): 3

## **Electrical Parameters**

| 120V 60Hz                       |                                                                       |
|---------------------------------|-----------------------------------------------------------------------|
| : <b>9A</b>                     |                                                                       |
| 12.7/ 25.8VAC                   |                                                                       |
| 12/ 24VAC                       |                                                                       |
| 1000W                           | Max. per circuit: <b>250W</b>                                         |
| <b>20.8/ 10.4A</b> per circuit. |                                                                       |
| 95%                             |                                                                       |
| 0.05%                           |                                                                       |
|                                 | : 9A<br>12.7/ 25.8VAC<br>12/ 24VAC<br>1000W<br>20.8/ 10.4A per<br>95% |