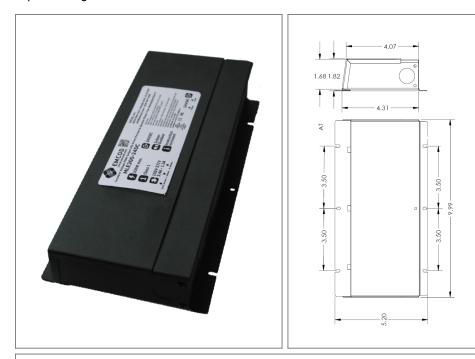

## Housing

The actual transformer 150W is encapsulated in the enclosure The enclosure is Black Powder Coated Steel, NEMA 3R rated Wiring compartment has 6 knockouts sizes for 3/8 inch screw cable connectors

Enclosure Temperature does not exceed 70°C at 45°C ambient and fully

Dimensions (inch): H = 5.2, W = 9.99, D = 1.82

Weight (LBs): 3