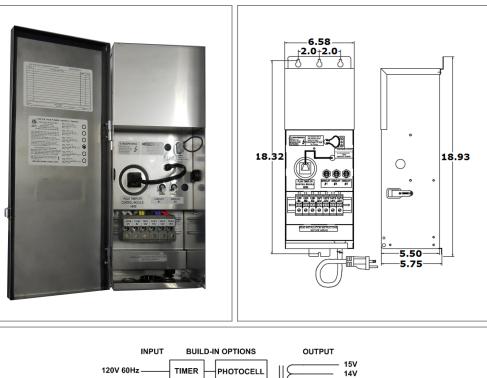

### Housing

The actual transformer 900W is encapsulated in the enclosure The enclosure is Stainless Steel, NEMA 3R rated Wiring compartment has 6 knockouts sizes for 3/8 inch screw cable connectors Enclosure Temperature does not exceed 75°C at 45°C ambient and fully loaded

Dimensions (inch): H = 18.93, W = 6.58, D = 5.75Weight (LBs): 35