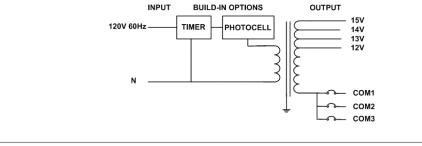

## Transformer

Dimmable with any LV magnetic dimmer as long as you cover dimmer's min load. Temperature class B(130°C) Input leads: Line cord

Output leads: Terminal Block

Magnetic manually reset secondary breaker 25A per circuit Timer and photocell build in options

## **Electrical Parameters**

| Input Voltage:                   | 120V 60Hz                    |                        |
|----------------------------------|------------------------------|------------------------|
| Max. input current at full load: | 7.5A                         |                        |
| Output voltage without load:     | 12/ 13.4/ 14.2/ 15.3VAC      |                        |
| Output voltage fully loaded:     | 11.4/ 12.6/ 13.6/ 14.6VAC    |                        |
| Max. Total Wattage:              | 900W                         | Max. per circuit: 300W |
| Max. Output Current:             | 25/ 23/ 21/ 20A per circuit. |                        |
| Efficiency:                      | 94%                          |                        |
| Load regulation:                 | 0.04%                        |                        |