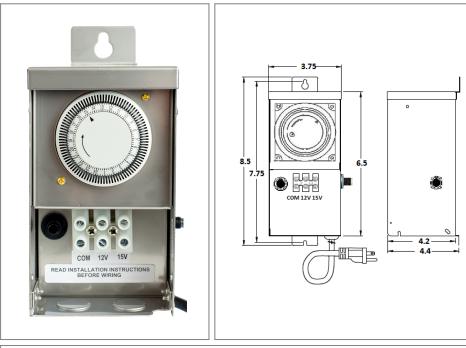

### Housing

The actual transformer 75W is encapsulated in the enclosure

The enclosure is Stainless Steel, NEMA 3R rated

Wiring compartment has 2 knockouts sizes for 3/8 inch screw cable connectors

Enclosure Temperature does not exceed 65°C at 45°C ambient and fully

Dimensions (inch): H = 8.5, W = 3.75, D = 4.4

Weight (LBs): 5