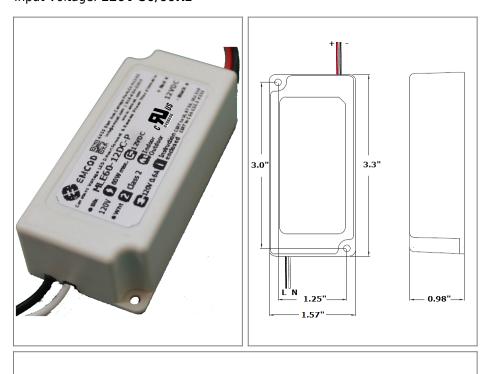

Dimensions (inch): H = 1.57, W = 3.3, D = 0.98

Weight (LBs): 0.4

## Housing

The actual transformer 60W is encapsulated in the enclosure The enclosure is Plastic suitable for dry and damp location, fit in 4" junction box, IP20 rated

Enclosure Temperature does not exceed 95°C at 45°C ambient and fully loaded