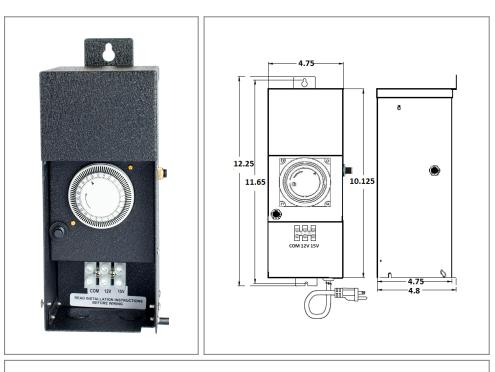

#### Housing

The actual transformer 200W is encapsulated in the enclosure The enclosure is Black Powder Coated Steel, NEMA 3R rated Wiring compartment has 2 knockouts sizes for 3/8 inch screw cable connectors

Enclosure Temperature does not exceed  $65^\circ\text{C}$  at  $45^\circ\text{C}$  ambient and fully loaded

Dimensions (inch): H = 12.25, W = 4.75, D = 4.8 Weight (LBs): 10