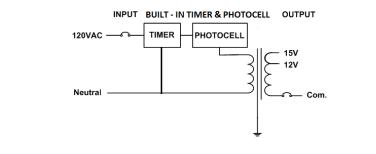

#### Transformer

Dimmable with any MLV, CL dimmer, as long as, dimmer's min. load is covered. Temperature class B(130°C) Timer and photocell build in options

## **Electrical Parameters**

| 120V 60Hz     |
|---------------|
| 2A            |
| 12/ 15VAC     |
| 11.5/ 14.5VAC |
| 200W          |
| 16.7/ 13.3A   |
| 90%           |
|               |

Mailing Address: 15545 Cabrito Rd. Van Nuys, CA 91406 Tech support: Arik Nirenberg phone: 818-904-3309 cellphone: 818-269-4091 Fax: 818 904 3327 info@emcod.com techsupport@emcod.com