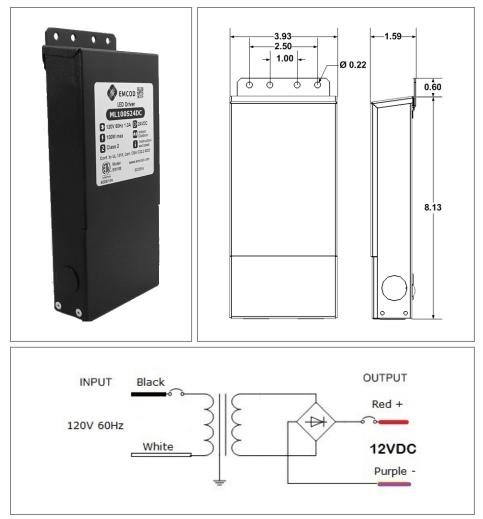

# ML100S12DC

## Magnetic Phase cut Dimmable

Outdoor Black Powder Coated Steel Enclosure Single Circuit: **12VDC** Total Wattage: **100W max** Input Voltage: **120V 60Hz** 

Conforms to UL STD. 2108 Certified to CSA STD. C22.2 № 250.0 model EM100 Link to certification

#### Transformer

Dimmable with compatible MLV, ELV, CL dimmers, please refer to list on emcod.com Temperature class B(130°C) Input leads are 18AWG 600V Output leads are 18AWG 300V Leads max. operational temperature is 105°C Thermal manually reset primary breaker 1.25A Thermal manually reset secondary breaker 13A

## Housing

The actual transformer 100W is encapsulated in the enclosure The enclosure is Black Powder Coated Steel, NEMA 3R rated Wiring compartment has 6 knockouts sizes for 3/8 inch screw cable connectors Enclosure Temperature does not exceed 75°C at 45°C ambient and fully

loaded

Dimensions (inch): H = 8.13, W = 3.93, D = 1.59 Weight (LBs): 4.35

## **Electrical Parameters**

| Input Voltage:                  | 120V 60Hz   |
|---------------------------------|-------------|
| Max. input current at full load | : <b>1A</b> |
| Output voltage without load:    | 13.5VDC     |
| Output voltage fully loaded:    | 11.5VDC     |
| Max. Total Wattage:             | 100W        |
| Max. Output Current:            | 8.3A        |
| Efficiency:                     | 85%         |