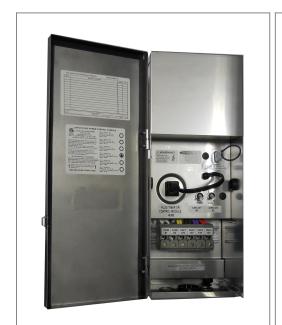

### Housing

The actual transformer 600W is encapsulated in the enclosure

The enclosure is Stainless Steel, NEMA 3R rated

Wiring compartment has 6 knockouts sizes for 3/8 inch screw cable

connectors

Enclosure Temperature does not exceed 75°C at 45°C ambient and fully

loaded

Dimensions (inch): H = 18.95, W = 6.58, D = 5.75

Weight (LBs): 27