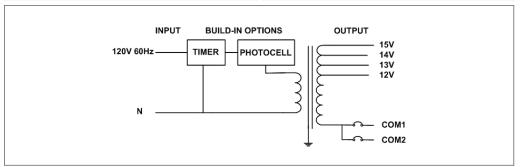

## **Magnetic Dimmable**

Outdoor Stainless Steel Enclosure

Multi Tap: 12-15VAC
Total Wattage: 600W max
Input Voltage: 120V 60Hz

#### Transformer

Dimmable with any LV magnetic dimmer as long as you cover dimmer's min load.

Temperature class B(130°C) Input leads: Line cord Output leads: Terminal Block

Magnetic manually reset secondary breaker 25A per circuit

Timer and photocell build in options

### **Electrical Parameters**

| Input Voltage:                   | 120V 60Hz                    |                               |
|----------------------------------|------------------------------|-------------------------------|
| Max. input current at full load: | 5A                           |                               |
| Output voltage without load:     | 12/ 13.2/ 14/ 15.2VAC        |                               |
| Output voltage fully loaded:     | 11.3/ 12.5/ 13.1/ 14.4VAC    |                               |
| Max. Total Wattage:              | 600W                         | Max. per circuit: <b>300W</b> |
| Max. Output Current:             | 25/ 23/ 21/ 20A per circuit. |                               |
| Efficiency:                      | 93%                          |                               |
| Load regulation:                 | 0.04%                        |                               |
|                                  |                              |                               |