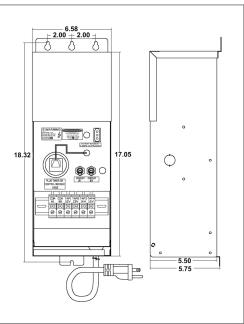

# EMT-600-SSH

## **Magnetic Dimmable**

Outdoor Stainless Steel Enclosure

Multi Tap: 12-15VAC
Total Wattage: 600W max
Input Voltage: 120V 60Hz













#### Transformer

Dimmable with any LV magnetic dimmer as long as you cover dimmer's min load.

Temperature class B(130°C) Input leads: Line cord Output leads: Terminal Block

Magnetic manually reset secondary breaker 25A per circuit

Timer and photocell build in options

### Housing

The actual transformer 600W is encapsulated in the enclosure

The enclosure is Stainless Steel, NEMA 3R rated

Wiring compartment has 6 knockouts sizes for 3/8 inch screw cable

connectors

Enclosure Temperature does not exceed 75°C at 45°C ambient and fully

loaded

Dimensions (inch): H = 18.95, W = 6.58, D = 5.75

Weight (LBs): 27

### **Electrical Parameters**

| Input Voltage:                   | 120V 60Hz                    |                               |
|----------------------------------|-------